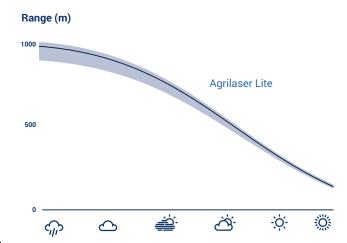

LASER RADIATION
DO NOT STARE INTO THE BEAM
OR VIEW DIRECTLY WITH
OPTICAL INSTRUMENTS
CLASS 3R LASER PRODUCT

**Light conditions** 

\* actual range of effective bird repelling depends on environmental conditions