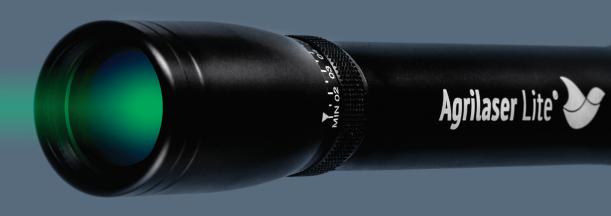

## Advanced laser technology

Bird Control Group dedicated years of research to develop the ultimate laser beam. This was accomplished by applying a combination of highly precise optics, filtering and light frequencies. The result is exceptional performance in bird repelling while maintaining eye safety for both humans and birds.